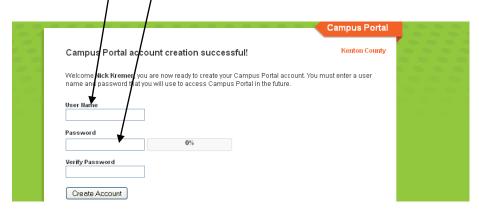

Click Here:

4. Enter your 32 digit Activation code here: Available from your student's school office.

- 5. Enter your user name. Please use the firstname.lastname naming convention. Example: robert.jones . If the user name is already in use, you can add your middle initial after your first name or place a number at the end of your last name. Examples: robertw.jones or robert.jones1
- 6. Enter your password and verify. Password Requirements: At least 8 characters,
  Case sensitive, Must contain letters and numbers or special characters, should not contain any parts of your name or username.