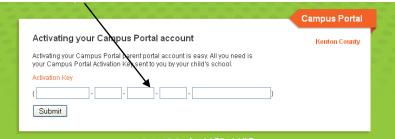

Click Here:

4. Enter your 32 digit Activation code here: Available from your student's school office.

- 5. Enter your user name. Please use the firstname.lastname naming convention. Example: robert.jones . If the user name is already in use, you can add your middle initial after your first name or place a number at the end of your last name. Examples: robertw.jones or robert.jones1
- 6. Enter your password and verify. Password Requirements: At least 8 characters,
  Case sensitive, Must contain letters and numbers or special characters, should not contain any parts of your name or username.