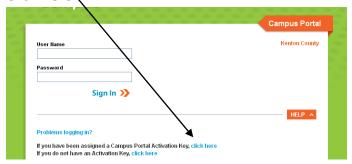

## **Creating Your Infinite Campus Portal Account**

 Go to: <u>www.kenton.kyschools.us</u> under Common Clicks go to Infinite Campus and click Parent/Student Log In

2. https://kyede9.infinitecampus.org/campus/portal/kenton.jsp

Click Here:

4. Enter your 32 digit Activation code here: Available from your student's school office.

- 5. Enter your user name. Please use the firstname.lastname naming convention. Example: robert.jones . If the user name is already in use, you can add your middle initial after your first name or place a number at the end of your last name. Examples: robertw.jones or robert.jones1
- 6. Enter your password and verify. Password Requirements: At least 8 characters,
  Case sensitive, Must contain letters and numbers or special characters, should not contain any parts of your name or username.